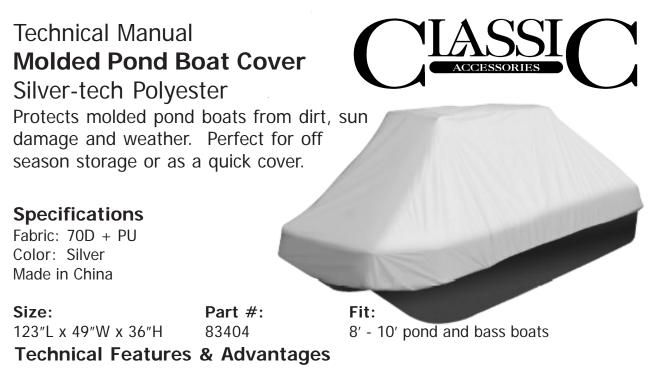

- Elastic cord sewn along entire bottom hem for a fast and custom like fit
- Handy storage bag
- Silver-tech fabric provides excellent U.V. and sun fade protection
- Coated for maximum water resistance and repellency
- One size fits 8' to 10' molded pond and bass boats